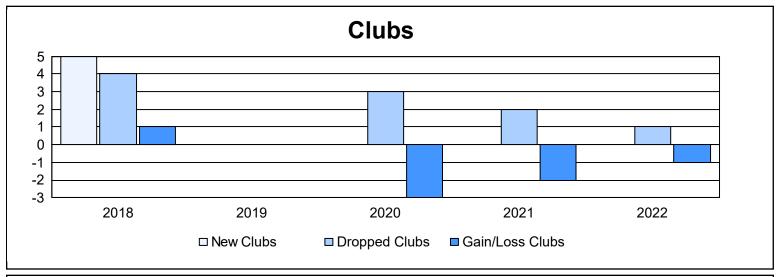

District 380 As of June 2022 Cumulative

| Year      | New<br>Clubs | Dropped<br>Clubs | Gain/<br>Loss<br>Clubs | New<br>Members | Charter<br>Members | Reinstate<br>Members | Transfer<br>Members | Total<br>Member<br>Added | Total<br>Members<br>Dropped | Gain/<br>Loss<br>Members |
|-----------|--------------|------------------|------------------------|----------------|--------------------|----------------------|---------------------|--------------------------|-----------------------------|--------------------------|
| 2017-2018 | 5            | 4                | 1                      | 510            | 377                | 208                  | 35                  | 1,130                    | 2,038                       | -908                     |
| 2018-2019 | 0            | 0                | 0                      | 192            | 70                 | 63                   | 52                  | 377                      | 919                         | -542                     |
| 2019-2020 | 0            | 3                | -3                     | 0              | 106                | 65                   | 63                  | 234                      | 694                         | -460                     |
| 2020-2021 | 0            | 2                | -2                     | 467            | 58                 | 29                   | 135                 | 689                      | 621                         | 68                       |
| 2021-2022 | 0            | 1                | -1                     | 369            | 59                 | 45                   | 17                  | 490                      | 483                         | 7                        |
| Average   | 1            | 2                | -1                     | 308            | 134                | 82                   | 60                  | 584                      | 951                         | -367                     |